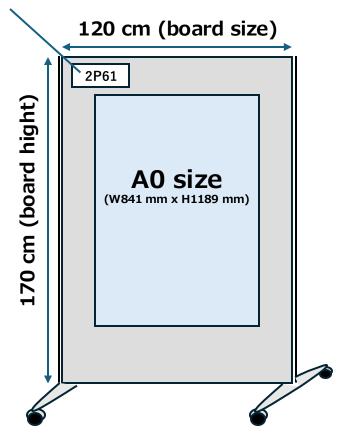

## **Obligation Time:**

• Even Numbers: 12:30 p.m. to 1:00 p.m.

• Odd Numbers: 1:00 p.m. to 1:30 p.m.

**Poster Board Size:** 1200 mm (width) x 1700 mm (height) If you are printing your poster with a large format printer, A0 size (841 mm width x 1189 mm height) is suitable.